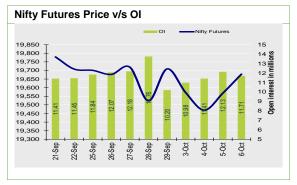

| Nifty Snaps | Nifty Snapshot |           |        |        |  |  |  |  |
|-------------|----------------|-----------|--------|--------|--|--|--|--|
|             | Close          | Prv Cl.   | Ab chg | % chg  |  |  |  |  |
| Spot        | 19,653.50      | 19,545.75 | 107.75 | 0.55   |  |  |  |  |
| Futures     | 19,678.50      | 19,568.00 | 110.50 | 0.56   |  |  |  |  |
| Ol(ml shr)  | 11.71          | 12.13     | -0.42  | -3.48  |  |  |  |  |
| Vol (lots)  | 109696         | 142483    | -32787 | -23.01 |  |  |  |  |
| COC         | 25.00          | 22.25     | 2.75   | 12.4   |  |  |  |  |
| PCR-OI      | 1.12           | 0.96      | 0.16   | 17.2   |  |  |  |  |