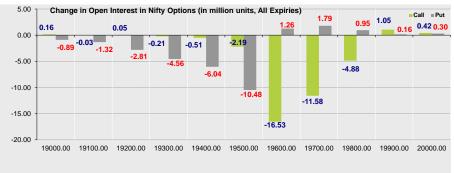

### **Open Interest in Nifty Options:**

- The above second chart shows previous trading day's change in Nifty options where Addition in OI were seen at 19600, 19700 strike Puts while liquidation was seen in 19600, 19700, 19800 strike Calls indicating that the market is likely to remain range-bound in the near term.
- Highest OI build-up is seen at 20000 strike Calls and 19000 strike Puts, to the tune of 13.29mn and 16.87mn respectively.