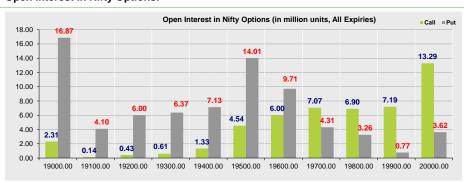

### **Open Interest in Nifty Options:**

- The above second chart shows previous trading day's change in Nifty options where Addition in OI were seen at 19600, 19700 strike Puts while liquidation was seen in 19600, 19700, 19800 strike Calls indicating that the market is likely to remain range-bound in the near term.
- Highest OI build-up is seen at 20000 strike Calls and 19000 strike Puts, to the tune of 13.29mn and 16.87mn respectively.